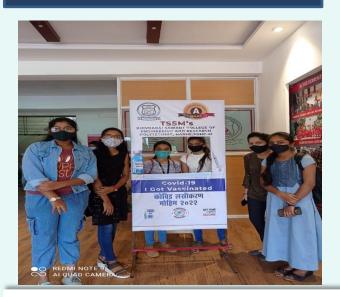

# COVID-19 Vaccination Drive (Dose 2) on 11/3/2022:

TSSM's BSCOER Poly, Narhe, Pune. This drive was arranged for students to get vaccinated.