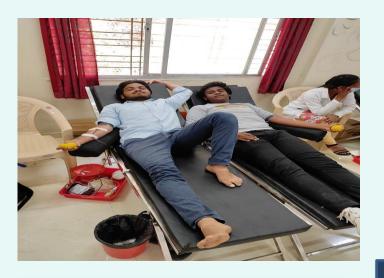

#### Blood Donation Camp

At TSSM's BSCOER Poly, Narhe, Pune on 15/3/2022 Only Voluntary blood donors can help to maintain an adequate supply of blood to save the lives of those who are in need