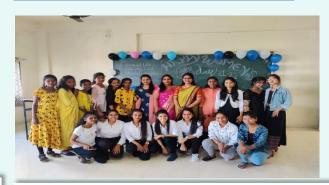

## Women's Day Celebration:

On 8/3/2022, day is celebrated to appreciate contribution of women to society & to aware about women's rights.